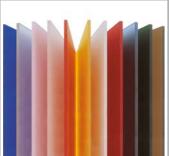

# Acrylic

Available in clear, opal, white and black, Crylux® cast acrylic is the perfect choice when a visual impact is required. Our range of cast acrylic opals, available in all industry standard tints and light transmissions are optimised for back-lit lighting applications, whilst also providing a clean, bright appearance during daylight hours when the product is not illuminated. Crylon® extruded acrylic is the most versatile of sheet materials. Its high transparency and durability make it an excellent choice for applications where appearance is important. Perfect for both outside signage and many internal usages such as POS and display features, it is available in a range of coloured finishes.

Mirrored acrylic is the perfect material for many applications including POS, sign making, motor homes and refrigeration end panels. Available in 2440 x 1220 x 3mm.