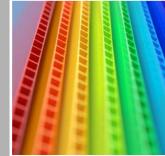

## Polypropylene Fluted Panel

Polypropylene is the ideal printing medium offering a double-sided Corona treatment ensuring ease of printing, even for digital print. Polypropylene is resistant to moisture yet it is strong and still very light, making it the perfect substrate for both external and internal applications. The Corona treatment also provides a better adhesion when gluing the sheets to other materials, or when using adhesives.

Polypropylene fluted panel can be cut or die-cut into virtually any shape, is available in a variety of colours and is extruded from polypropylene copolymer. It is much more durable than cardboard and is completely recyclable.